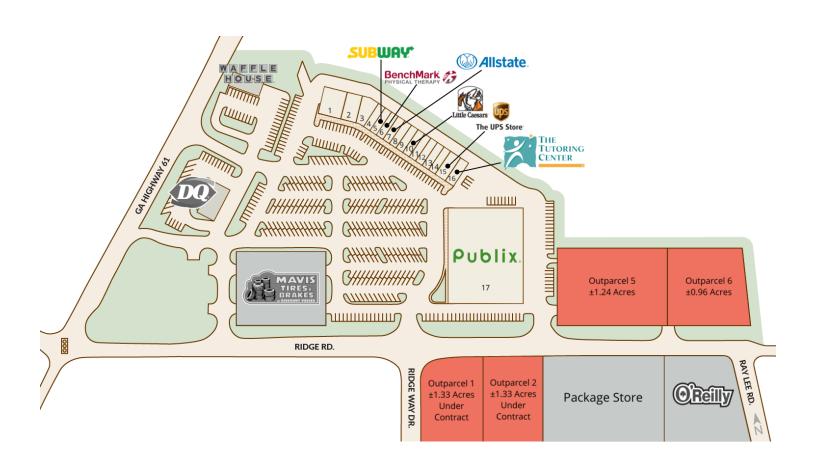

# The Village at New Georgia

7951 Villa Rica Highway, Dallas, GA 30157

| SUITE | TENANT NAME                  | SIZE     | SUITE | TENANT NAME            | SIZE     | SUITE       | TENANT NAME         | SIZE       |
|-------|------------------------------|----------|-------|------------------------|----------|-------------|---------------------|------------|
| 1     | La Bamba Mexican Bar & Grill | 4,200 SF | 9     | New Georgia Barbershop | 1,400 SF | 17          | Publix              | 45,600 SF  |
| 2     | Mizu Asian Fusion            | 2,800 SF | 10    | Little Caesars         | 1,400 SF | Outparcel 1 | Available           | 1.33 Acres |
| 3     | Convenience Store            | 2,325 SF | 11    | Avaas Spa & Tan        | 1,400 SF | Outparcel 2 | Available           | 1.33 Acres |
| 4     | WNB Factory Restaurant       | 1,400 SF | 12    | New Hope Chiropractic  | 1,400 SF | Outparcel 3 | Package Store       | 3.25 Acres |
| 5     | Subway                       | 1,400 SF | 13    | Hair by Mildred        | 1,400 SF | Outparcel 4 | O'Reilly Auto Parts | 2.02 Acres |
| 6     | Benchmark Physical Therapy   | 1,400 SF | 14    | New GA Nail Salon      | 1,400 SF | Outparcel 5 | Available           | 1.24 Acres |
| 7     | Maurice Huseby — Allstate A  | 1,400 SF | 15    | The UPS Store          | 2,120 SF | Outparcel 6 | Available           | 0.96 Acres |
| 8     | American Family Tax Services | 1,400 SF | 16    | The Tutoring Center    | 1,620 SF |             |                     |            |