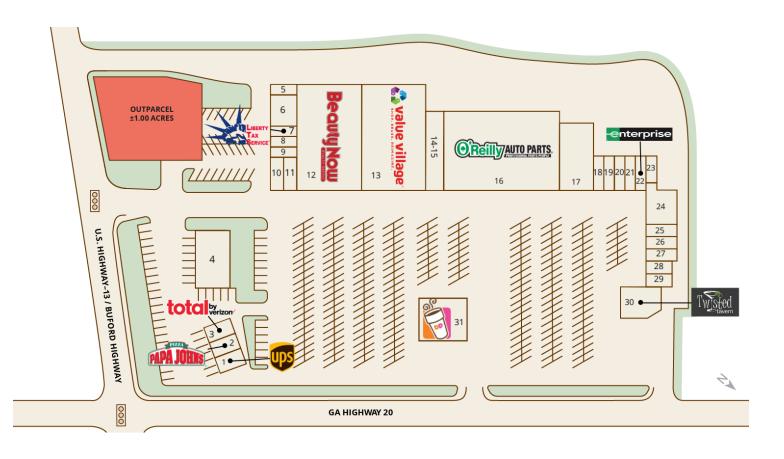

## **Sugar Hill Station**

4450 Nelson Brogdon Boulevard NE, Sugar Hill, GA 30518

| SUITE | TENANT NAME                 | SIZE      | SUITE       | TENANT NAME                     | SIZE     |
|-------|-----------------------------|-----------|-------------|---------------------------------|----------|
| 1     | UPS Store                   | 1,500 SF  | 18          | Reyna Dominican Hair Salon      | 1,300 SF |
| 2     | Papa John's                 | 1,500 SF  | 19          | Elite Nails                     | 1,300 SF |
| 3     | Total by Verizon            | 1,500 SF  | 20          | Her Way Beauty                  | 1,300 SF |
| 4     | GA Institute of Cosmetology | 6,000 SF  | 21          | Mystique Brows                  | 1,300 SF |
| 5     | Guardian Insurance          | 1,000 SF  | 22          | Enterprise Rent-A-Car           | 1,300 SF |
| 6     | Clothing Outlet             | 3,000 SF  | 23          | Silk Flower Garden Storage      | 1,300 SF |
| 7     | Liberty Tax Service         | 1,000 SF  | 24          | NLO Sports Complex              | 4,800 SF |
| 8     | Elite Barbers & Beauty      | 1,000 SF  | 25          | Imagination Station             | 1,200 SF |
| 9     | A-1 Driving School          | 1,000 SF  | 26          | Juices Wild Vitamin & Juice Bar | 1,200 SF |
| 10    | Sugar Hill Subs             | 1,500 SF  | 27          | Chinese Restaurant              | 1,200 SF |
| 11    | Tobacco Shack               | 1,500 SF  | 28          | NLO Pool Co.                    | 1,500 SF |
| 12    | Beauty Now                  | 25,000 SF | 29          | Her Way Beauty Training         | 1,000 SF |
| 13    | Value Village               | 25,000 SF | 30          | Twisted Tavern                  | 4,575 SF |
| 14-15 | Peri Peri Food Court        | 5,250 SF  | 31          | Dunkin'                         | 3,200 SF |
| 16    | O'Reilly Auto Parts         | 33,750 SF | Outparcel 1 | Available                       | 1 Acres  |
| 17    | Atlanta Fitness 24-7        | 8,450 SF  |             |                                 |          |