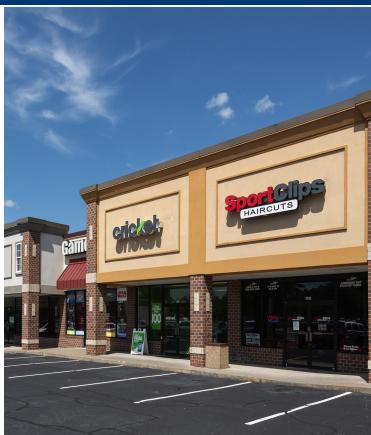

Shadow-anchored by Walmart Supercenter, Shoppes at Trickum features co-tenants Dollar Tree, Sport Clips, GameStop, Sally Beauty and H&R Block, in addition to dozens of national retailers nearby.

#### Contact

John Brozovic | jbrozovic@halpernent.com | 770-508-3314

| SUITE | TENANT NAME          | SIZE      | SUITE | TENANT NAME                | SIZE     |
|-------|----------------------|-----------|-------|----------------------------|----------|
| 1     | Dollar Tree          | 12,000 SF | 9     | Sport Clips                | 1,400 SF |
| 2     | Backwoods Bowstrings | 4,700 SF  | 10    | The Georgia Hemp Co.       | 1,600 SF |
| 3     | Uptown Cheapskate    | 4,900 SF  | 11    | GameStop                   | 1,600 SF |
| 4     | Salon Suite          | 2,100 SF  | 12    | Children's Play Place      | 3,000 SF |
| 5     | Sally Beauty         | 1,600 SF  | 13-14 | Community Cat Clinic       | 4,600 SF |
| 6     | Tobacco & Vape       | 1,200 SF  | 15    | All About Family Dentistry | 2,000 SF |
| 7     | H&R Block            | 1,200 SF  | 16    | Appliance Retailer         | 4,000 SF |
| 8     | A Nails              | 1,200 SF  | 17    | Gage Chiropractic          | 2,800 SF |