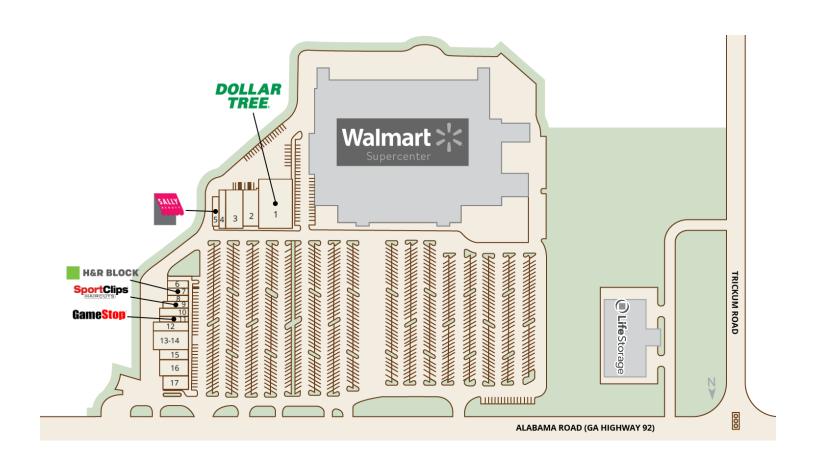

Shadow-anchored by Walmart Supercenter, Shoppes at Trickum features co-tenants Dollar Tree, Sport Clips, GameStop, Sally Beauty and H&R Block, in addition to dozens of national retailers nearby.

#### Contact

John Brozovic | jbrozovic@halpernent.com | 770-508-3314

| SUITE | TENANT NAME          | SIZE      | SUITE | TENANT NAME                | SIZE     |
|-------|----------------------|-----------|-------|----------------------------|----------|
| 1     | Dollar Tree          | 12,000 SF | 9     | Sport Clips                | 1,400 SF |
| 2     | Backwoods Bowstrings | 4,700 SF  | 10    | The Georgia Hemp Co.       | 1,600 SF |
| 3     | Uptown Cheapskate    | 4,900 SF  | 11    | GameStop                   | 1,600 SF |
| 4     | Salon Suite          | 2,100 SF  | 12    | Children's Play Place      | 3,000 SF |
| 5     | Sally Beauty         | 1,600 SF  | 13-14 | Community Cat Clinic       | 4,600 SF |
| 6     | Tobacco & Vape       | 1,200 SF  | 15    | All About Family Dentistry | 2,000 SF |
| 7     | H&R Block            | 1,200 SF  | 16    | Appliance Retailer         | 4,000 SF |
| 8     | A Nails              | 1,200 SF  | 17    | Gage Chiropractic          | 2,800 SF |