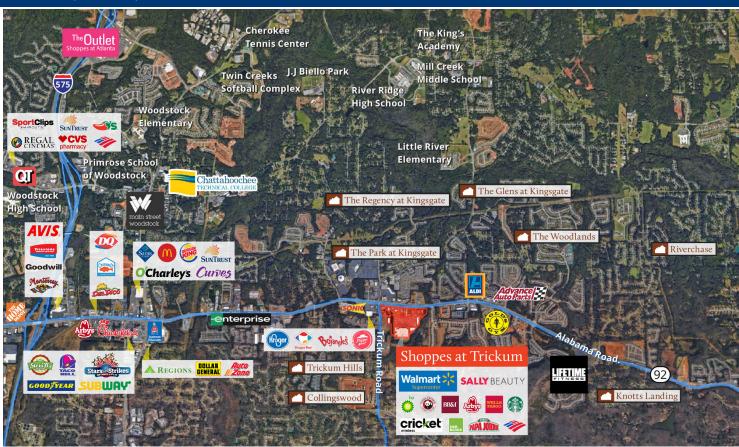

### PROPERTY DESCRIPTION

Shoppes at Trickum is a highly visible retail center positioned along GA-92's retail corridor, 3 miles from I-575 and minutes from downtown Woodstock. The property is surrounded by dense residential population.

Shadow-anchored by Walmart Supercenter, Shoppes at Trickum features co-tenants Dollar Tree, Sport Clips, GameStop, Sally Beauty and H&R Block, in addition to dozens of national retailers nearby.

### **PROPERTY HIGHLIGHTS**

- Signalized intersection with 7 points of ingress/egress
- 49,900 VPD on GA-92
- 66,809 households, 183,485 population and 60,845 daytime population within 10 minutes