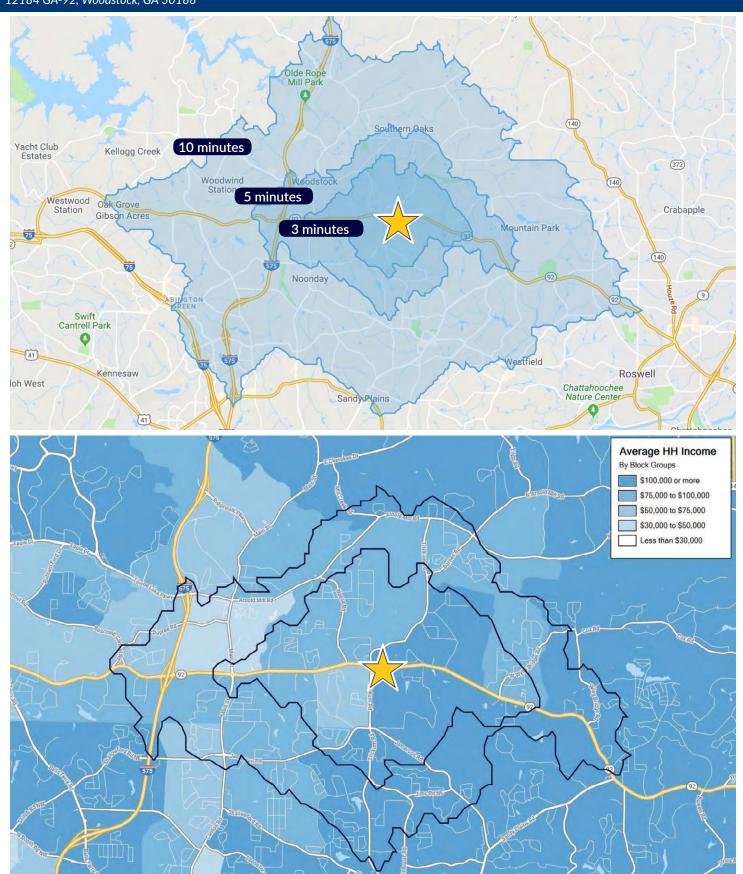

HALPERN ENTERPRISES, INC.

12184 GA-92, Woodstock, GA 30188

|                        | 3 MINUTES | 5 MINUTES | 10 MINUTES |
|------------------------|-----------|-----------|------------|
| POPULATION             |           |           |            |
| 2000 Population        | 11,113    | 29,955    | 138,441    |
| 2010 Population        | 17,777    | 38,575    | 162,381    |
| 2018 Population        | 22,101    | 46,518    | 183,485    |
| 2023 Population        | 24,488    | 51,137    | 198,306    |
| 2000-2018 Annual Rate  | 5.5%      | 3.1%      | 1.8%       |
| 2018-2023 Annual Rate  | 2.2%      | 2.0%      | 1.6%       |
| 2018 Male Population   | 47.8%     | 48.3%     | 48.9%      |
| 2018 Female Population | 52.2%     | 51.7%     | 51.1%      |
| 2018 Median Age        | 37.1      | 37.3      | 38.3       |

### **HOUSEHOLD INCOME**

| 2018 Average Household Income | \$96,030  | \$95,171 | \$113,364 |
|-------------------------------|-----------|----------|-----------|
| 2023 Average Household Income | \$101,371 | \$98,693 | \$118,757 |
| 2018-2023 Annual Rate         | 2.5%      | 2.5%     | 2.8%      |