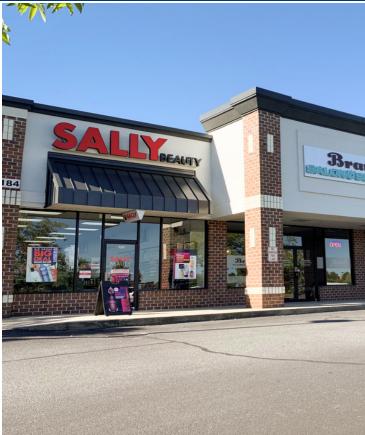

Shadow-anchored by Walmart Supercenter, Shoppes at Trickum features co-tenants Dollar Tree, Sport Clips, GameStop, Sally Beauty and H&R Block, in addition to dozens of national retailers nearby.

#### Contact

John Brozovic | jbrozovic@halpernent.com | 770-508-3314

| SUITE | TENANT NAME          | SIZE      | SUITE | TENANT NAME                | SIZE     |
|-------|----------------------|-----------|-------|----------------------------|----------|
| 1     | Dollar Tree          | 12,000 SF | 9     | Sport Clips                | 1,400 SF |
| 2     | Backwoods Bowstrings | 4,700 SF  | 10    | The Georgia Hemp Co.       | 1,600 SF |
| 3     | Uptown Cheapskate    | 4,900 SF  | 11    | GameStop                   | 1,600 SF |
| 4     | Salon Suite          | 2,100 SF  | 12    | Children's Play Place      | 3,000 SF |
| 5     | Sally Beauty         | 1,600 SF  | 13-14 | Community Cat Clinic       | 4,600 SF |
| 6     | Tobacco & Vape       | 1,200 SF  | 15    | All About Family Dentistry | 2,000 SF |
| 7     | H&R Block            | 1,200 SF  | 16    | Appliance Retailer         | 4,000 SF |
| 8     | A Nails              | 1,200 SF  | 17    | Gage Chiropractic          | 2,800 SF |