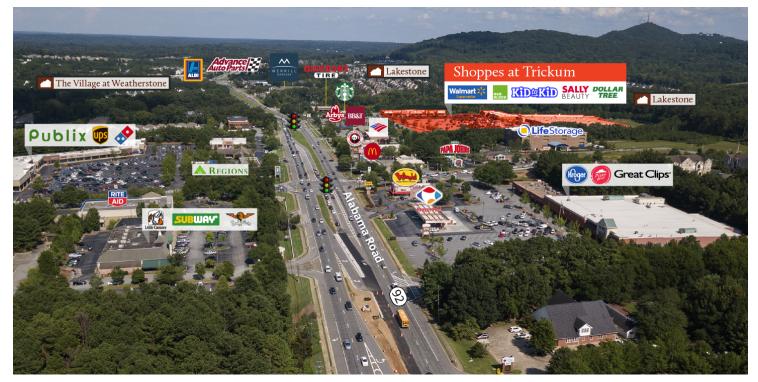

### PROPERTY DESCRIPTION

Shoppes at Trickum is a highly visible retail center positioned along GA-92's retail corridor, 3 miles from I-575 and minutes from downtown Woodstock. The property is surrounded by dense residential population.

Shadow-anchored by Walmart Supercenter, Shoppes at Trickum features co-tenants Dollar Tree, Sport Clips, GameStop, Sally Beauty and H&R Block, in addition to dozens of national retailers nearby.

### **PROPERTY HIGHLIGHTS**

- Signalized intersection with 7 points of ingress/egress
- 49,900 VPD on GA-92
- 66,809 households, 183,485 population and 60,845 daytime population within 10 minutes