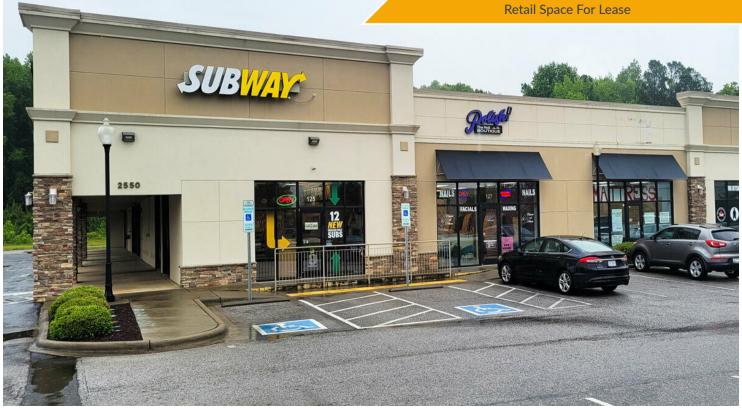

# **Rawlinson Plaza**

#### 2550 W Main St, Rock Hill, SC 29732

#### **PROPERTY DESCRIPTION**

Rawlinson Plaza is surrounded by residential neighborhoods and less than 2 miles from Piedmont Medical Center. The property is conveniently located on W Main St., Rock Hill's major thoroughfare, across from Northwestern High School and Rawlinson Road Middle School, and within 1/2 mile of York Road Elementary.