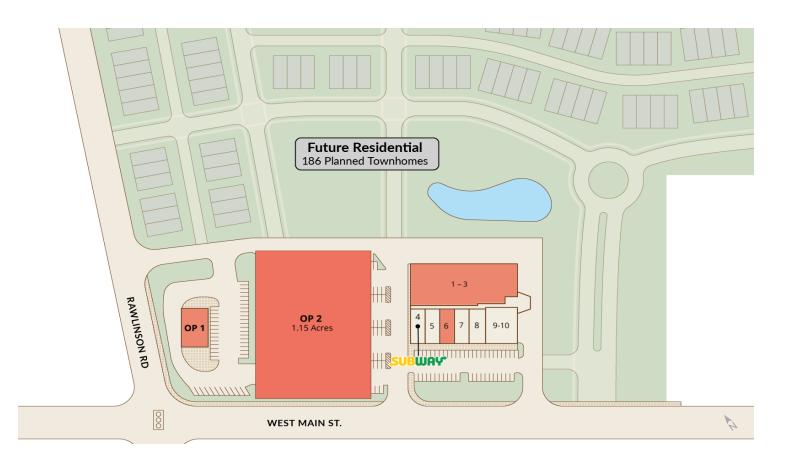

# **Rawlinson Plaza**

2550 W Main St, Rock Hill, SC 29732

HALPERN ENTERPRISES, INC.

| SUITE       | TENANT NAME              | SIZE       |
|-------------|--------------------------|------------|
| 1 - 3       | Available                | 13,734 SF  |
| 4           | Subway                   | 1,592 SF   |
| 5           | Polish the Nail Boutique | 1,565 SF   |
| 6           | Available                | 1,565 SF   |
| 7           | Karate Studio            | 1,570 SF   |
| 8           | Alphabets & Smiles       | 1,730 SF   |
| 9-10        | Dance Fitness with Tori  | 3,078 SF   |
| Outparcel 1 | Available                | 2,944 SF   |
| Outparcel 2 | Available                | 1.15 Acres |